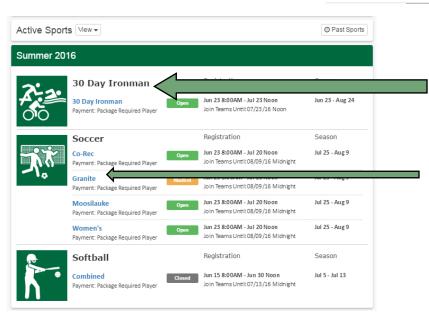

## How to sign-up for an intramural sport

#### Join a team

1. Once you have selected the sport and league of your choice, locate an existing team and click **join the team** button to send a request to a team captain.

3. Send your request to join

## Creating a team

- 1. Log in to your IMLeagues.com account.
  - Click the Dartmouth College link at the top of the homepage on IMLeagues.

- 2. Scroll to the bottom of the page and select what sport you wish join.
- 3. Choose the league/division you wish to play in (co-rec, granite, moosilauke, women's)

4. You will be taken to league page. Then click **create team**.