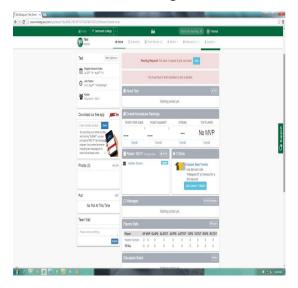

# Creating a team

9. You then will be taken to the payment page where you have to pay your play fee.

10. Once you have made your payment you will then be brought back to your team page:

## Final stages for creating a team

- After you have officially created your team you will be directed to your team page
- You are now the captain of your team, and you can invite members to join using the "invite" button.
- Players must be officially listed on the roster to be eligible to play. If they are not listed, it means they missed a step during registration, or you need to accept their "request to join."
- To check requests click the icon with your name at the top of the page to view your notifications.
- Once you have met the roster minimum and are confirmed by an IM Admin you can move your team into a division.
- Space is first-come-first-serve. Teams on the waitlist are not guaranteed to get scheduled games.
- \*If you need any assistance navigating IMLeagues, click the **support** tab (located on the far right side of any IMLeagues page) and someone will assist you with any questions you have.