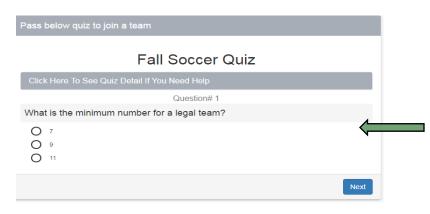

2. Before you can join a team sport you will first have to take a quiz, and you have to answer them all correctly to pass.