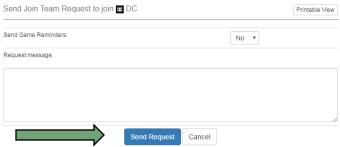

#### Join a team

1. Once you have selected the sport and league of your choice, locate an existing team and click **join the team** button to send a request to a team captain.

3. Send your request to join