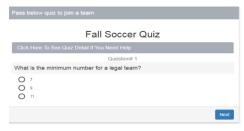

2. Before you can join a team sport you will first have to take a quiz, and you have to answer them all correctly to pass.

6. Once you have completed the quiz you will be informed if you have passed or failed. You have to pass to proceed.