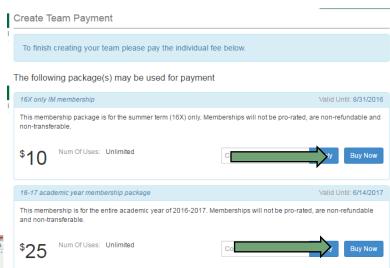

### Join a team

- 4. After you have passed the quiz, you will then be asked to make a payment.
- -You can choose from two different packages.
- After you have made your payment, you will be redirected to the page below.

Join Team Payment To join team, you need to pay individual fee, which is listed in the following. Please contact your school for specific details. The following package(s) may be used for payment 16X only IM membership Valid Until: 8/31/2016 This membership package is for the summer term (16X) only. Memberships will not be pro-rated, are non-refundable and Num Of Uses: Unlimited \$10 Coupon code Apply **Buy Now** 16-17 academic year membership package Valid Until: 6/14/2017 This membership is for the entire academic year of 2016-2017. Memberships will not be pro-rated, are non-refundable and non-transferable Num Of Uses: Unlimited Coupon code **Buy Now** Join Team Soccer / Moosilauke / DC Only use package