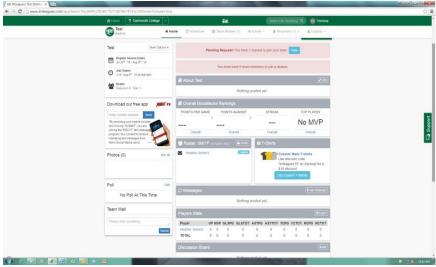

# Creating a team

9. You then will be taken to the payment page where you have to pay your play fee.

10. Once you have made your payment you will then be brought back to your team page:

## Final stages for creating a team

- After you have officially created your team you will be directed to your team page
- You are now the captain of your team, and you can invite members to join using the "invite" button.
- Players must be officially listed on the roster to be eligible to play. If they are not listed, it means they missed a step during registration, or you need to accept their "request to join."
- To check requests click the icon with your name at the top of the page to view your notifications.
- Once you have met the roster minimum and are confirmed by an IM Admin you can move your team into a division.
- Space is first-come-first-serve. Teams on the waitlist are not guaranteed to get scheduled games.
- \*If you need any assistance navigating IMLeagues, click the **support** tab (located on the far right side of any IMLeagues page) and someone will assist you with any questions you have.