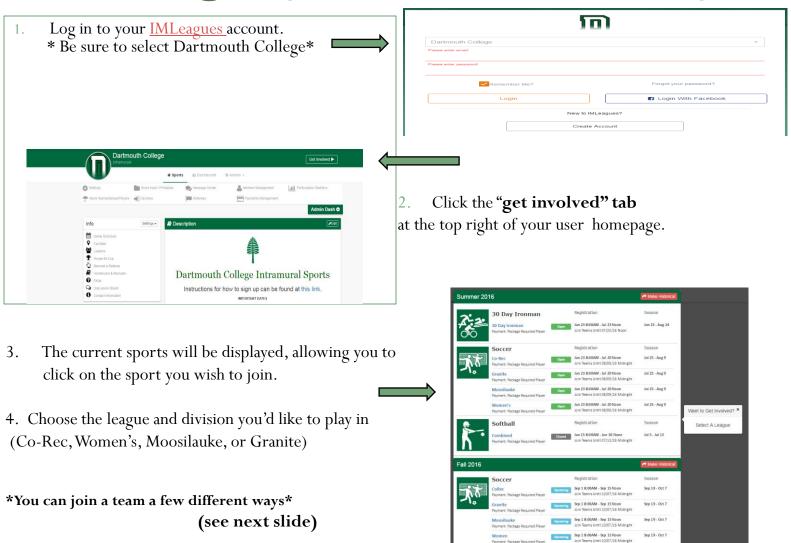

## How to sign-up for an intramural sport

#### Join a team

1. Once you have selected the sport and league of your choice, locate an existing team and click **join the team** button to send a request to a team captain.

3. Send your request to join

## Creating a team

- 1. Log in to your IMLeagues.com account.
  - Click the Dartmouth College link at the top of the homepage on IMLeagues.

- 2. Scroll to the bottom of the page and select what sport you wish join.
- 3. Choose the league/division you wish to play in (co-rec, granite, moosilauke, women's)

4. You will be taken to league page. Then click **create team**.