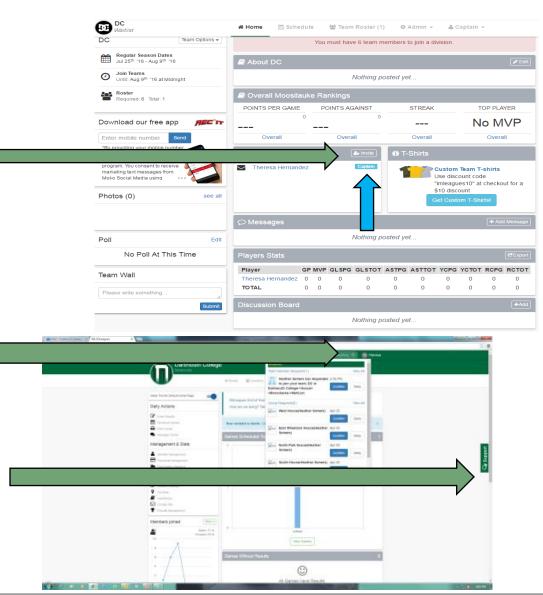

## Final stages for creating a team

- After you have officially created your team you will be directed to your team page
- You are now the captain of your team, and you can invite members to join using the "invite" button.
- Players must be officially listed on the roster to be eligible to play. If they are not listed, it means they missed a step during registration, or you need to accept their "request to join."
- To check requests click the icon with your name at the top of the page to view your notifications.
- Once you have met the roster minimum and are confirmed by an IM Admin you can move your team into a division.
- Space is first-come-first-serve. Teams on the waitlist are not guaranteed to get scheduled games.
- \*If you need any assistance navigating IMLeagues, click the **support** tab (located on the far right side of any IMLeagues page) and someone will assist you with any questions you have.