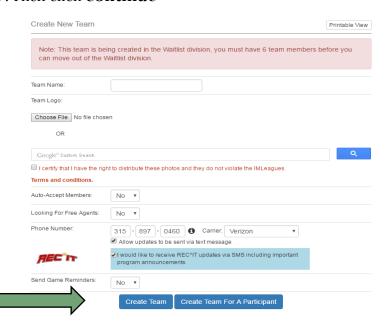

# Creating a team

5. You will then have to take the quiz for that sport.

- 8. You will then have to input the team information.
- Team names must be appropriate or you will be asked to re-name your team
- -Your team will automatically be added to the waitlist division. An IM Admin must confirm your team first to ensure you have met the roster minimum, before you can move the team into a league.
  - Then click **create team**

#### 7. Then click **continue**