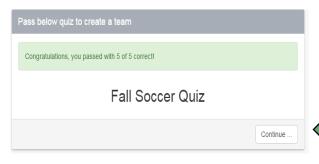

2. Before you can join a team sport you will first have to take a quiz, and you have to answer them all correctly to pass.

6. Once you have completed the quiz you will be informed if you have passed or failed. You have to pass to proceed.

#### 7. Then click **continue**