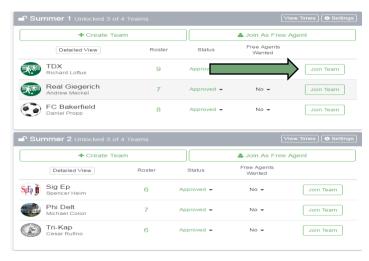

#### Join a team

1. Once you have selected the sport and league of your choice, locate an existing team and click **join the team** button to send a request to a team captain.

3. Send your request to join