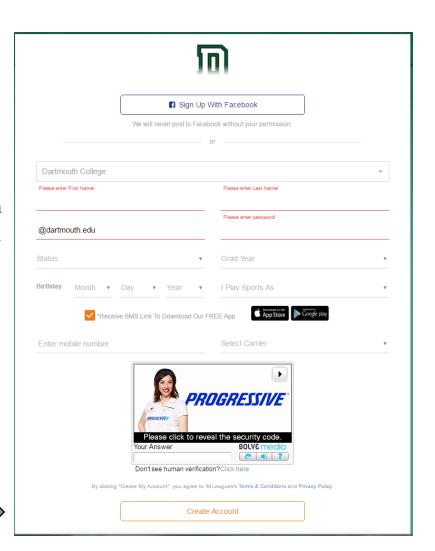

# Participant Sign-up

- 1. Go to: <a href="https://www.imleagues.com/dartmouth/registration">www.imleagues.com/dartmouth/registration</a>
- 2. Enter your information, **use your blitz login** (@dartmouth.edu or @tuck.dartmouth.edu). Then **click create account** at the bottom of the screen.
- 3. You will be sent an activation email, click the link provided in your email to login and activate you IMLeagues account.